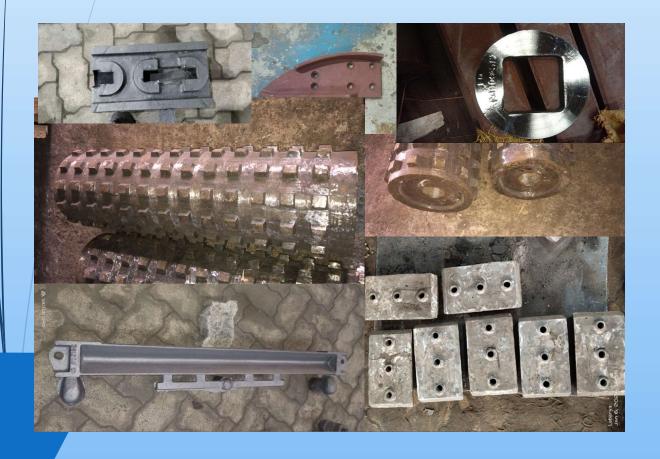

# WEAR RESISTANT COMPONENTS MADE OF ASTM A 532; IS 4771.

ONE STOP FERROUS CASTING SOLUTIONS

IT IS A JOINT VENTURE BETWEEN APEX FOUNDRY SOLUTIONS AND SHRI HANUMANIRON WORKS.

#### **COMPONENTS MADE AS PER MANGANESE STEEL IS 276**

ONE STOP FERROUS CASTING SOLUTIONS

IT IS A JOINT VENTURE BETWEEN APEX FOUNDRY SOLUTIONS AND SHRI HANUMANIRON WORKS.