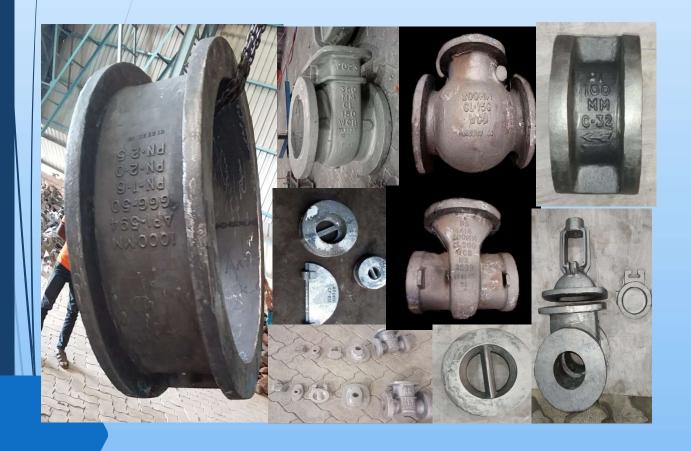

## VALVES MADE OF WCB; DI; CF8; CF8M.

ONE STOP FERROUS CASTING SOLUTIONS

IT IS A JOINT VENTURE BETWEEN APEX FOUNDRY SOLUTIONS AND SHRI HANUMANIRON WORKS.