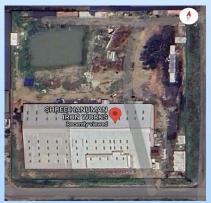

# FACTORY LOCATION:-

PLOT NO. 15, FOUNDRY PARK, HAULI BAGAN, WEST BENGAL-711414.

MOULDING BAY

FINISHING BAY