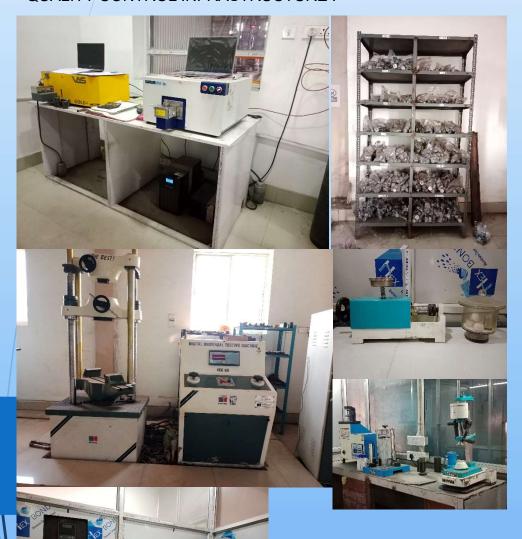

#### QUALITY CONTROL INFRASTRUCTURE:-

SPECTRO, MICRO, UTM, HARDNESS TESTING, SAND TESTING, MUFFLE FURNACE, TEST COUPON STORAGE SETUP.

ONE STOP FERROUS CASTING SOLUTIONS

IT IS A JOINT VENTURE BETWEEN APEX FOUNDRY SOLUTIONS AND SHRI HANUMANIRON WORKS.