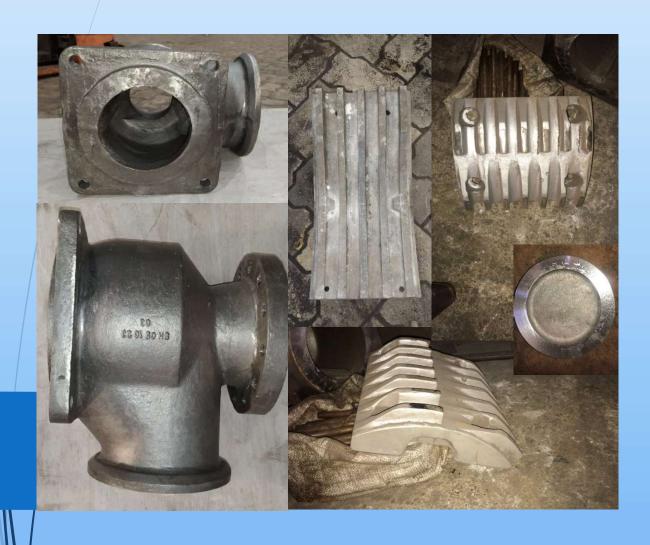

### **CASTING PICTURES**

PUMP & OTHER COMPONENTS MADE OF IS1030; DI; SS310; SS 304; SS 316; CD4MCU; ASTM A890 5A.