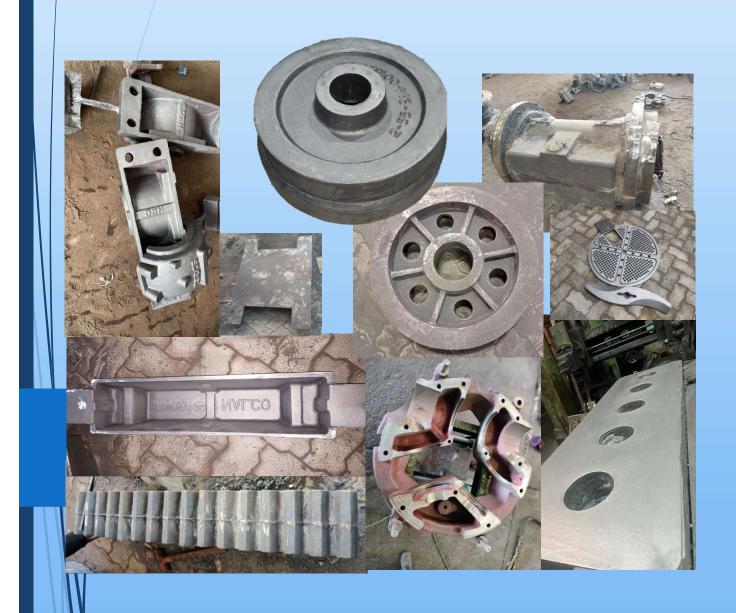

# LARGE ENGINEERING COMPONENTS MADE OF IS 1030; IS 2707; DI; SS310; SS 304;SS 316.

ONE STOP FERROUS CASTING SOLUTIONS

IT IS A JOINT VENTURE BETWEEN APEX FOUNDRY SOLUTIONS AND SHRI HANUMANIRON WORKS.