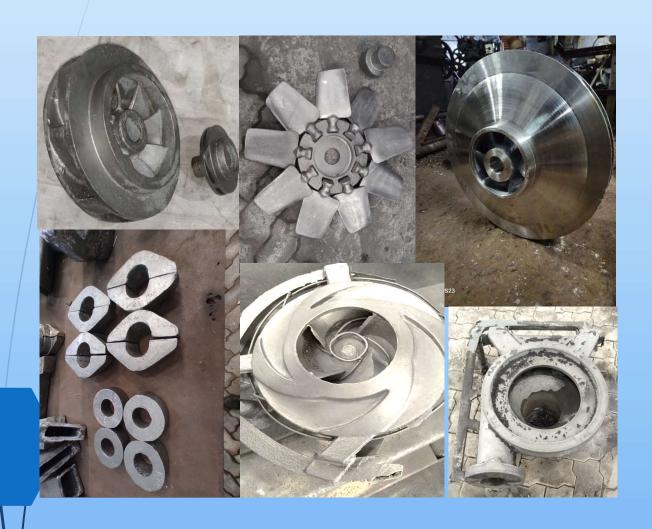

### **CASTING PICTURES**

PUMP & OTHER COMPONENTS MADE OF IS1030; DI; SS310; SS 304; SS 316; CD4MCU; ASTM A890 5A.