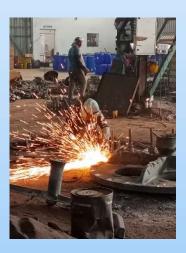

#### PLANT AND MACHINERY

- MELTING
- MOULDING
- SHOTBLASTING & FINISHING
- HEAT TREATMENT
- QUALITY CONTROL

#### **MELTING EQUIPMENT:-**

INDUCTION FURNACE OF CAPACITY 200 KGS; 500 KGS & 1000 KGS.